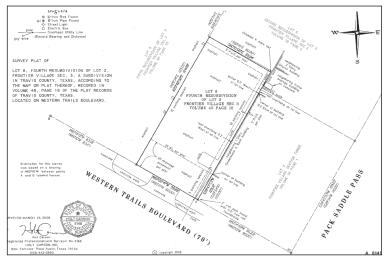

## FOR SALE - COMMERCIAL BUILDING - TOWE

2210 Western Trails Blvd. Austin, Texas 78745

CORPORATE REAL ESTATE ADVISORS

WINDSOR PARK

• 3,636 sqft Commercial Building

**REDUCED!** 

- Zoned LO
- Rare opportunity to own a unique, creative, functional, two-story building in the heart of South Austin
- Perfect for law firm, architect, marketing/advertising group, engineering firm, etc.
- 12 parking spaces with the ability to lease more adjacent to the property
- Near Central Market and other numerous shopping and dining options
- Asking price <del>\$2,108,880 (\$580/ft)</del> \$1,999,800 (\$550/ft)