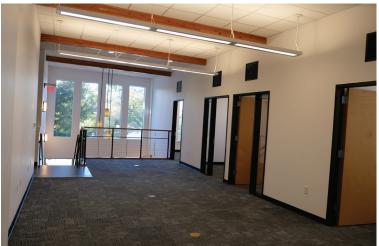

## FOR SALE - COMMERCIAL BUILDING - TOWE

2210 Western Trails Blvd. Austin, Texas 78745

CORPORATE REAL ESTATE ADVISORS

WINDSOR PARK

• 3,636 sqft Commercial Building

**REDUCED!** 

- Zoned LO
- Rare opportunity to own a unique, creative, functional, two-story building in the heart of South Austin
- Perfect for law firm, architect, marketing/advertising group, engineering firm, etc.
- 12 parking spaces with the ability to lease more adjacent to the property
- Near Central Market and other numerous shopping and dining options
- Asking price <del>\$2,108,880 (\$580/ft)</del> \$1,999,800 (\$550/ft)