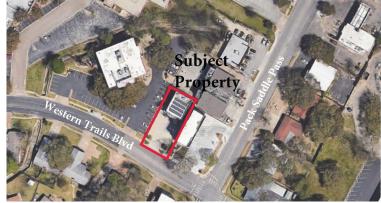

## FOR SALE - COMMERCIAL BUILDING - TOWE

2210 Western Trails Blvd. Austin, Texas 78745

CORPORATE REAL ESTATE ADVISORS

WINDSOR PARK

• 3,636 sqft Commercial Building

**REDUCED!** 

- Zoned LO
- Rare opportunity to own a unique, creative, functional, two-story building in the heart of South Austin
- Perfect for law firm, architect, marketing/advertising group, engineering firm, etc.
- 12 parking spaces with the ability to lease more adjacent to the property
- Near Central Market and other numerous shopping and dining options
- Asking price <del>\$2,108,880 (\$580/ft)</del> \$1,999,800 (\$550/ft)