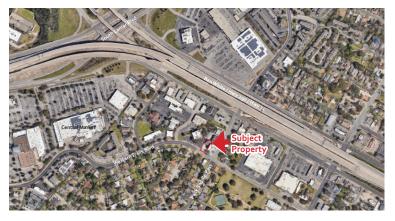

## FOR SALE - COMMERCIAL BUILDING - TOWE

2210 Western Trails Blvd. Austin, Texas 78745

CORPORATE REAL ESTATE ADVISORS

WINDSOR PARK

• 3,636 sqft Commercial Building

**REDUCED!** 

- Zoned LO
- Rare opportunity to own a unique, creative, functional, two-story building in the heart of South Austin
- Perfect for law firm, architect, marketing/advertising group, engineering firm, etc.
- 12 parking spaces with the ability to lease more adjacent to the property
- Near Central Market and other numerous shopping and dining options
- Asking price <del>\$2,108,880 (\$580/ft)</del> \$1,999,800 (\$550/ft)

## CHRIS ODDO (512) 736-5933 oddo@toweratx.com

UNIVERSITY OF TEXAS AT AUSTIN **Barton Creek** Rollingwood Austin 290 OAK HILL 290 Del Valle SOUTH AUSTIN SOUTH AUSTIN Austin-Bergstrom International Airport McKinney Lady Bird Falls State Park Johnson Wildflower Center Pilot Knob Bluff Springs Colton