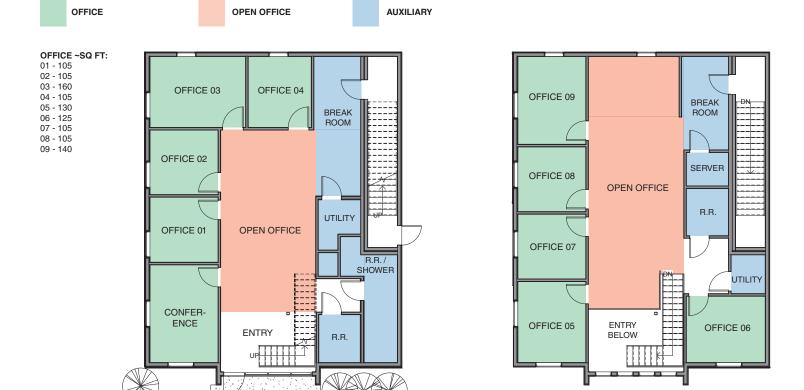

## FOR SALE - COMMERCIAL BUILDING - TOWE

2210 Western Trails Blvd. Austin, Texas 78745

CORPORATE REAL ESTATE ADVISORS

WINDSOR PARK

• 3,636 sqft Commercial Building

**REDUCED!** 

- Zoned LO
- Rare opportunity to own a unique, creative, functional, two-story building in the heart of South Austin
- Perfect for law firm, architect, marketing/advertising group, engineering firm, etc.
- 12 parking spaces with the ability to lease more adjacent to the property
- Near Central Market and other numerous shopping and dining options
- Asking price <del>\$2,108,880 (\$580/ft)</del> \$1,999,800 (\$550/ft)