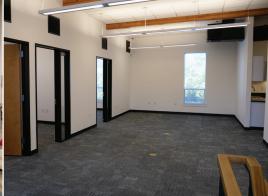

## FOR SALE - COMMERCIAL BUILDING - TOWE

2210 Western Trails Blvd. Austin, Texas 78745

CORPORATE REAL ESTATE ADVISORS

WINDSOR PARK

• 3,636 sqft Commercial Building

**REDUCED!** 

- Zoned LO
- Rare opportunity to own a unique, creative, functional, two-story building in the heart of South Austin
- Perfect for law firm, architect, marketing/advertising group, engineering firm, etc.
- 12 parking spaces with the ability to lease more adjacent to the property
- Near Central Market and other numerous shopping and dining options
- Asking price <del>\$2,108,880 (\$580/ft)</del> \$1,999,800 (\$550/ft)