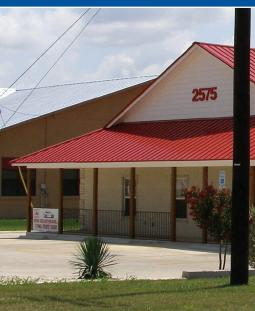

## FOR LEASE - OFFICE/RETAIL SPACE

San Marcos, Texas 78666

**AVAILABLE SUITE** 

- Use: Office or Retail
- 2,300 sq.ft.
- Suite #103
- Parking: 10 spaces
- Availability: January 1, 2025
- Rent: \$19.75/ft/yr. + expenses
- Expenses: \$6.00/ft/yr. + electricity and janitorial