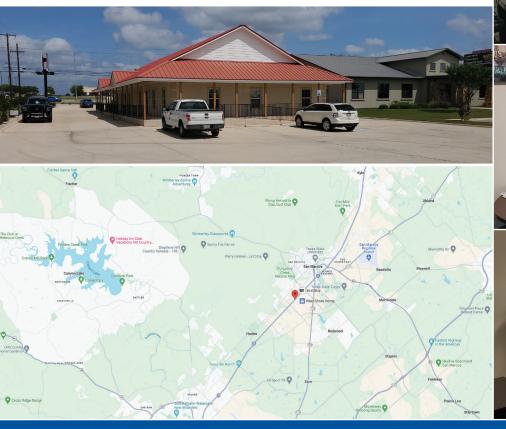

## FOR LEASE - OFFICE/RETAIL SPACE

San Marcos, Texas 78666

**AVAILABLE SUITE** 

- Use: Office or Retail
- 2,300 sq.ft.
- Suite #103
- Parking: 10 spaces
- Availability: January 1, 2025
- Rent: \$19.75/ft/yr. + expenses
- Expenses: \$6.00/ft/yr. + electricity and janitorial