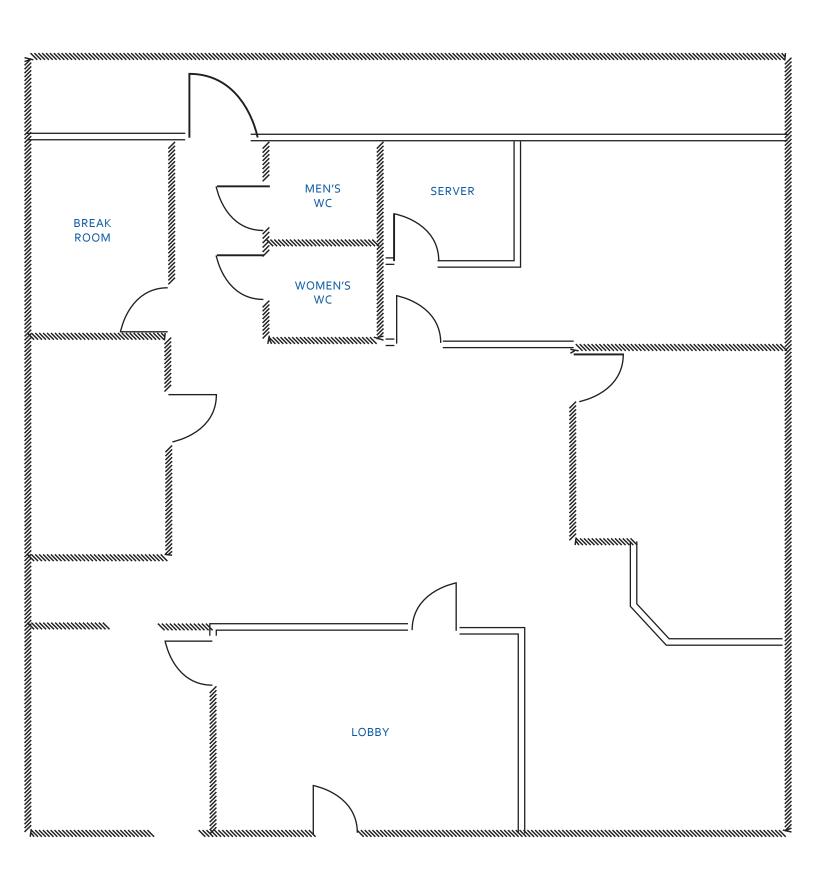

## FOR LEASE - OFFICE/RETAIL SPACE

San Marcos, Texas 78666

**AVAILABLE SUITE** 

- Use: Office or Retail
- 2,300 sq.ft.
- Suite #103
- Parking: 10 spaces
- Availability: January 1, 2025
- Rent: \$19.75/ft/yr. + expenses
- Expenses: \$6.00/ft/yr. + electricity and janitorial