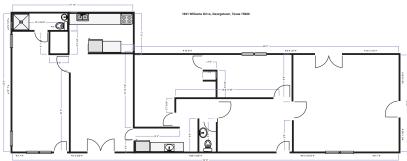

## FOR SALE - COMMERCIAL BUILDING — TITOWE

1601 Williams Drive Georgetown, Texas 78628

- 1,296 ft. Commercial Building
- Large lot size of o.8o acres for additional improvements and parking
- Zoned OF
- Allowable uses include general office/professional/personal services, medical/dental offices, banking/financial services, printing/mailing/ reproduction services, dry cleaning services (drop off only), and commercial document storage
- High visibility location with over 170 ft of frontage and signage on Williams Dr.
- Within a mile of IH 35, the Georgetown Executive Airport, downtown Georgetown and the Rivery Towne Crossing Shopping Center
- Asking Price \$935,750 \$875,880