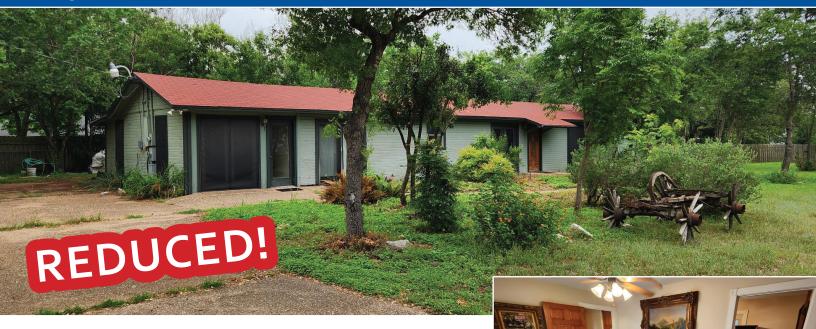

## FOR SALE - COMMERCIAL BUILDING — TITOWE

1601 Williams Drive Georgetown, Texas 78628

- 1,296 ft. Commercial Building
- Large lot size of o.8o acres for additional improvements and parking
- Zoned OF
- Allowable uses include general office/professional/personal services, medical/dental offices, banking/financial services, printing/mailing/ reproduction services, dry cleaning services (drop off only), and commercial document storage
- High visibility location with over 170 ft of frontage and signage on Williams Dr.
- Within a mile of IH 35, the Georgetown Executive Airport, downtown Georgetown and the Rivery Towne Crossing Shopping Center
- Asking Price \$935,750 \$875,880