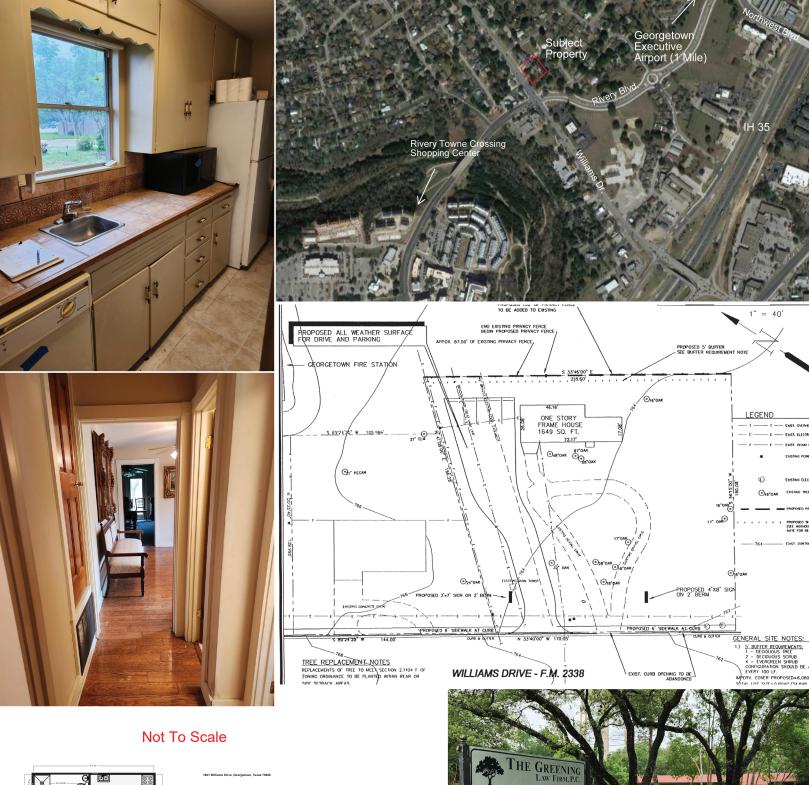

## FOR SALE - COMMERCIAL BUILDING — TITOWE

1601 Williams Drive Georgetown, Texas 78628

- 1,296 ft. Commercial Building
- Large lot size of o.8o acres for additional improvements and parking
- Zoned OF
- Allowable uses include general office/professional/personal services, medical/dental offices, banking/financial services, printing/mailing/ reproduction services, dry cleaning services (drop off only), and commercial document storage
- High visibility location with over 170 ft of frontage and signage on Williams Dr.
- Within a mile of IH 35, the Georgetown Executive Airport, downtown Georgetown and the Rivery Towne Crossing Shopping Center
- Asking Price \$935,750 \$875,880