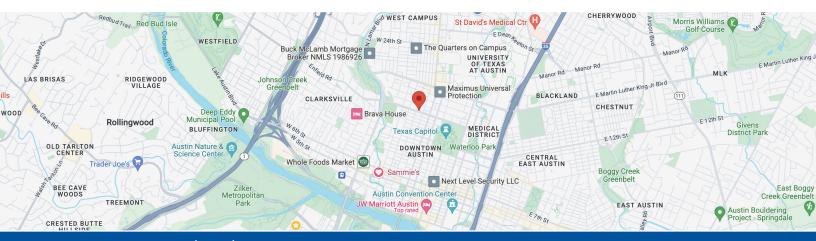

## FOR SALE - COMMERCIAL BUILDING — TITOWE

506 W. 15th Street Austin, Texas 78701

- 3,728 sqft Two Story Building
- Zoned DMU-CO
- 9 parking spaces
- Great visibility in downtown Austin with redevelopment potential
- Perfect for law firm, architect, marketing/advertising group, insurance, lobbyist, engineering firm, etc.

## Asking price \$3,634,800 (\$975/ft)

CHRIS ODDO (512) 736-5933 oddo@toweratx.com

5900 Southwest Pkwy | Suite 5-520 | Austin, TX 78735 512.582.0150 | www.toweratx.com

CHRIS ODDO (512) 736-5933 oddo@toweratx.com