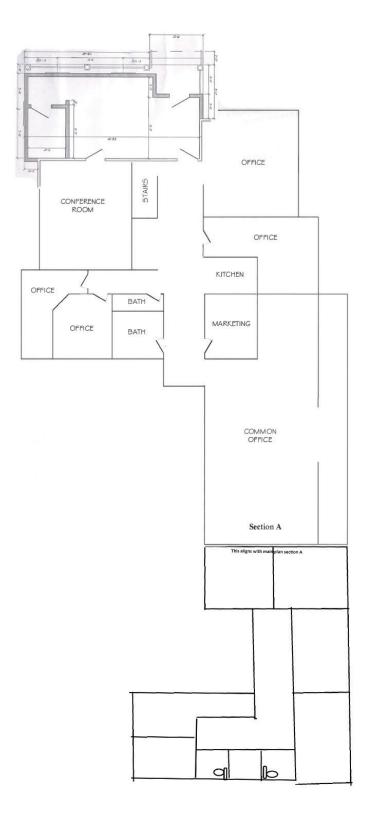

## FOR SALE - COMMERCIAL BUILDING — TITOWE

506 W. 15th Street Austin, Texas 78701

- 3,728 sqft Two Story Building
- Zoned DMU-CO
- 9 parking spaces
- Great visibility in downtown Austin with redevelopment potential
- Perfect for law firm, architect, marketing/advertising group, insurance, lobbyist, engineering firm, etc.