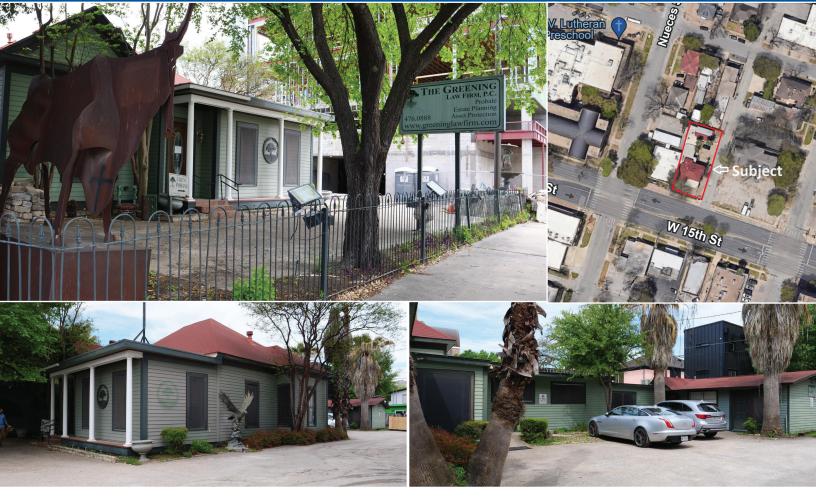

## FOR SALE - COMMERCIAL BUILDING — TITOWE

506 W. 15th Street Austin, Texas 78701

- 3,728 sqft Two Story Building
- Zoned DMU-CO
- 9 parking spaces
- Great visibility in downtown Austin with redevelopment potential
- Perfect for law firm, architect, marketing/advertising group, insurance, lobbyist, engineering firm, etc.

## Asking price \$3,634,800 (\$975/ft)

CHRIS ODDO (512) 736-5933 oddo@toweratx.com

5900 Southwest Pkwy | Suite 5-520 | Austin, TX 78735 512.582.0150 | www.toweratx.com

CHRIS ODDO (512) 736-5933 oddo@toweratx.com