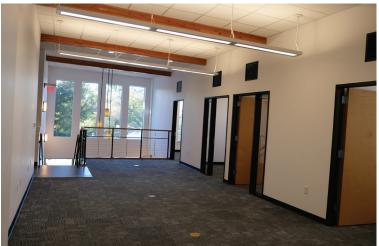

## FOR SALE - COMMERCIAL BUILDING - TTOWE

2210 Western Trails Blvd. Austin, Texas 78745

CORPORATE REAL ESTATE ADVISORS

- 3,636 sqft 2 Story Building
- Zoned LO
- In the Opportunity Zone
- Rare opportunity to own a unique, modern building in the heart of South Austin
- Perfect for law firm, architect, marketing/ advertising group, engineering firm, etc.
- 12 parking spaces with the ability to lease more adjacent to the property
- Near Central Market and numerous shopping and dining options
- Asking price \$2,108,880 (\$580/ft)