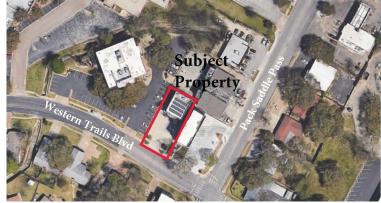

## FOR SALE - COMMERCIAL BUILDING - TTOWE

2210 Western Trails Blvd. Austin, Texas 78745

CORPORATE REAL ESTATE ADVISORS

- 3,636 sqft 2 Story Building
- Zoned LO
- In the Opportunity Zone
- Rare opportunity to own a unique, modern building in the heart of South Austin
- Perfect for law firm, architect, marketing/ advertising group, engineering firm, etc.
- 12 parking spaces with the ability to lease more adjacent to the property
- Near Central Market and numerous shopping and dining options
- Asking price \$2,108,880 (\$580/ft)