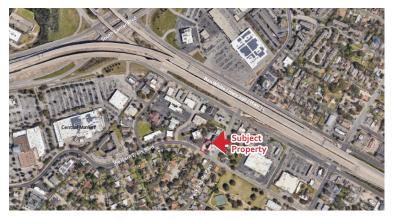

## FOR SALE - COMMERCIAL BUILDING - TTOWE

2210 Western Trails Blvd. Austin, Texas 78745

CORPORATE REAL ESTATE ADVISORS

- 3,636 sqft 2 Story Building
- Zoned LO
- In the Opportunity Zone
- Rare opportunity to own a unique, modern building in the heart of South Austin
- Perfect for law firm, architect, marketing/ advertising group, engineering firm, etc.
- 12 parking spaces with the ability to lease more adjacent to the property
- Near Central Market and numerous shopping and dining options
- Asking price \$2,108,880 (\$580/ft)