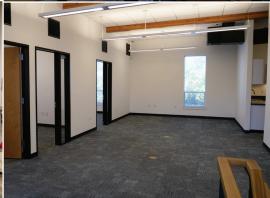

## FOR SALE - COMMERCIAL BUILDING - TTOWE

2210 Western Trails Blvd. Austin, Texas 78745

CORPORATE REAL ESTATE ADVISORS

- 3,636 sqft 2 Story Building
- Zoned LO
- In the Opportunity Zone
- Rare opportunity to own a unique, modern building in the heart of South Austin
- Perfect for law firm, architect, marketing/ advertising group, engineering firm, etc.
- 12 parking spaces with the ability to lease more adjacent to the property
- Near Central Market and numerous shopping and dining options
- Asking price \$2,108,880 (\$580/ft)