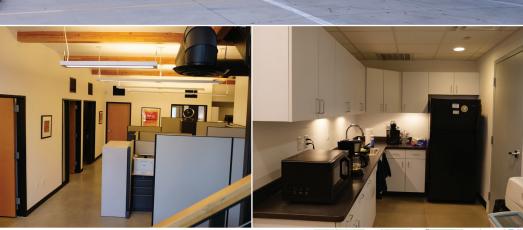

## FOR SALE - COMMERCIAL BUILDING - TTOWE

2210 Western Trails Blvd. Austin, Texas 78745

CORPORATE REAL ESTATE ADVISORS

- 3,636 sqft 2 Story Building
- Zoned LO
- In the Opportunity Zone
- Rare opportunity to own a unique, modern building in the heart of South Austin
- Perfect for law firm, architect, marketing/ advertising group, engineering firm, etc.
- 12 parking spaces with the ability to lease more adjacent to the property
- Near Central Market and numerous shopping and dining options
- Asking price \$2,108,880 (\$580/ft)