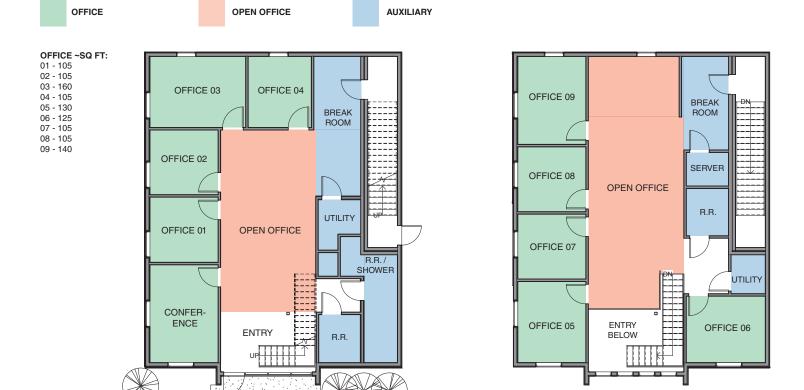

## FOR SALE - COMMERCIAL BUILDING - TTOWE

2210 Western Trails Blvd. Austin, Texas 78745

CORPORATE REAL ESTATE ADVISORS

- 3,636 sqft 2 Story Building
- Zoned LO
- In the Opportunity Zone
- Rare opportunity to own a unique, modern building in the heart of South Austin
- Perfect for law firm, architect, marketing/ advertising group, engineering firm, etc.
- 12 parking spaces with the ability to lease more adjacent to the property
- Near Central Market and numerous shopping and dining options
- Asking price \$2,108,880 (\$580/ft)