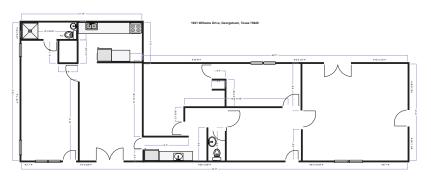

# REDUCED!

- 1,296 ft. Commercial Building
- Large lot size of 0.80 acres for additional improvements and parking
- Zoned OF
- Allowable uses include general office/professional/personal services, medical/dental offices, banking/financial services, printing/mailing/ reproduction services, dry cleaning services (drop off only), and commercial document storage
- High visibility location with over 170 ft of frontage and signage on Williams Dr.
- Within a mile of IH 35, the Georgetown Executive Airport, downtown Georgetown and the Rivery Towne Crossing Shopping Center
- Asking Price <del>\$985,00</del>0 \$935,750

Not To Scale