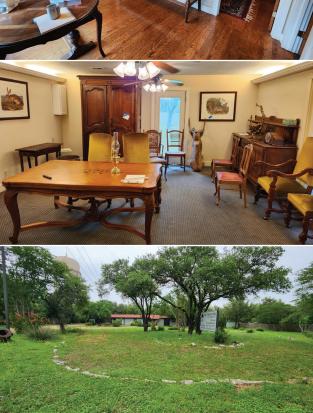

# REDUCED!

- 1,296 ft. Commercial Building
- Large lot size of 0.80 acres for additional improvements and parking
- Zoned OF
- Allowable uses include general office/professional/personal services, medical/dental offices, banking/financial services, printing/mailing/ reproduction services, dry cleaning services (drop off only), and commercial document storage
- High visibility location with over 170 ft of frontage and signage on Williams Dr.
- Within a mile of IH 35, the Georgetown Executive Airport, downtown Georgetown and the Rivery Towne Crossing Shopping Center
- Asking Price <del>\$985,00</del>0 \$935,750