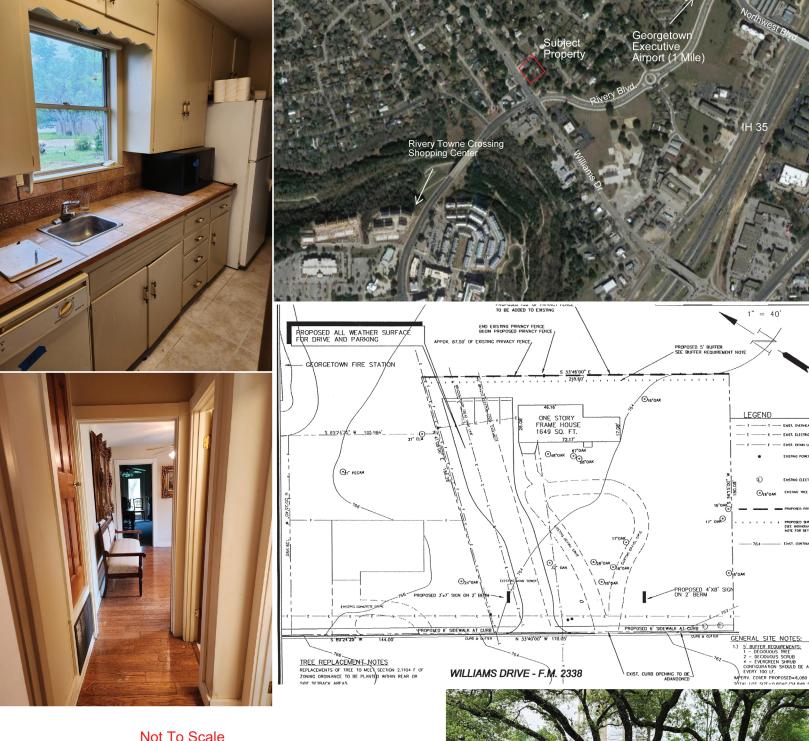

# REDUCED!

- 1,296 ft. Commercial Building
- Large lot size of 0.80 acres for additional improvements and parking
- Zoned OF
- Allowable uses include general office/professional/personal services, medical/dental offices, banking/financial services, printing/mailing/ reproduction services, dry cleaning services (drop off only), and commercial document storage
- High visibility location with over 170 ft of frontage and signage on Williams Dr.
- Within a mile of IH 35, the Georgetown Executive Airport, downtown Georgetown and the Rivery Towne Crossing Shopping Center
- Asking Price <del>\$985,00</del>0 \$935,750

Not To Scale