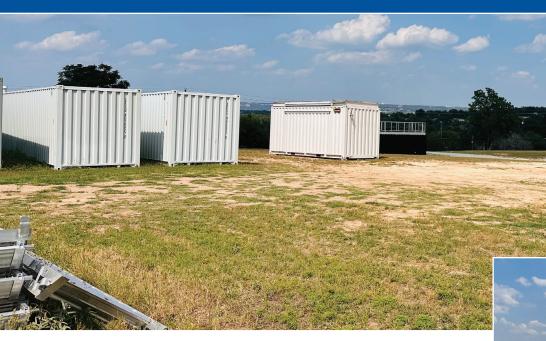

## OFFERING

- Up to 1.5 acres for storage of boats, cars, equipment, etc.
- Contiguous to boxLIFE
- Located off Hwy 620 on 15117 Debba Drive
- Term & Price Negotiable