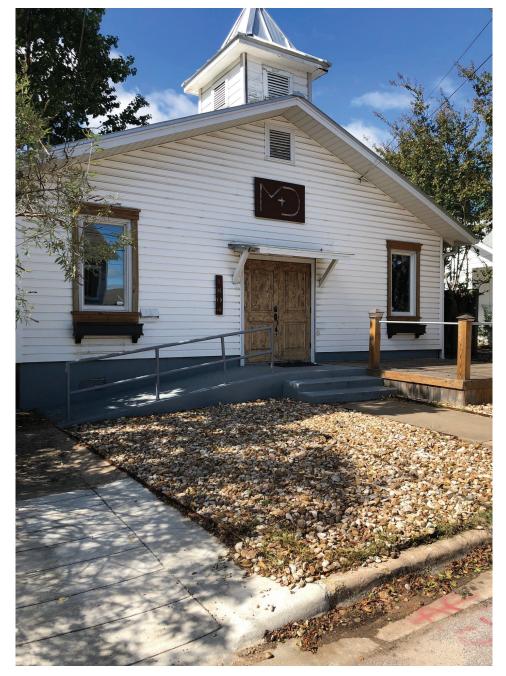

## **1804 ULIT AVENUE**

Austin, TX 78702

- \$1,400,000
- 2,788 SF
- 6 parking spaces, plus street parking
- Central Eastside location
- 5 minutes to downtown

- 1 block to Cap Metro Station
- Neighborhood dining & entertainment options
- Classic remodeled office space
- Zoned NO