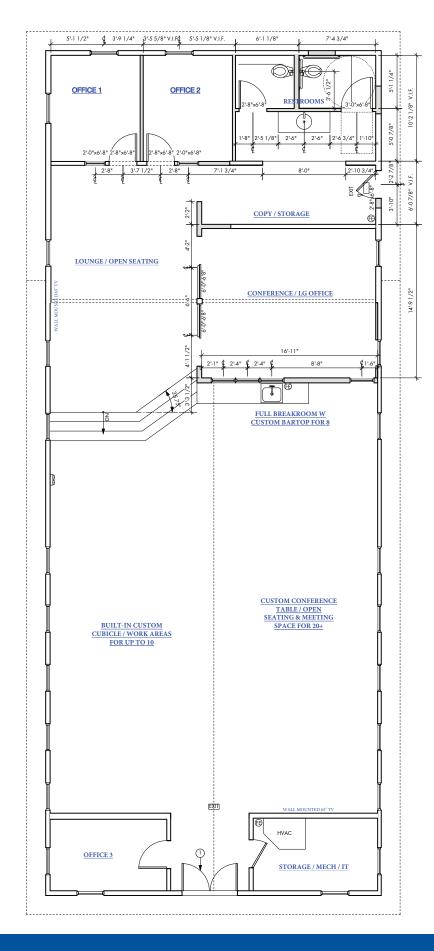

## **1804 ULIT AVENUE**

Austin, TX 78702

- \$1,400,000
- 2,788 SF
- 6 parking spaces, plus street parking
- Central Eastside location
- 5 minutes to downtown

- 1 block to Cap Metro Station
- Neighborhood dining & entertainment options
- Classic remodeled office space
- Zoned NO