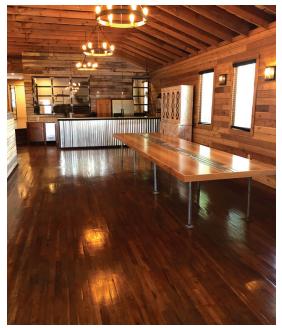

## **1804 ULIT AVENUE**

Austin, TX 78702

- \$1,400,000
- 2,788 SF
- 6 parking spaces, plus street parking
- Central Eastside location
- 5 minutes to downtown

- 1 block to Cap Metro Station
- Neighborhood dining & entertainment options
- Classic remodeled office space
- Zoned NO