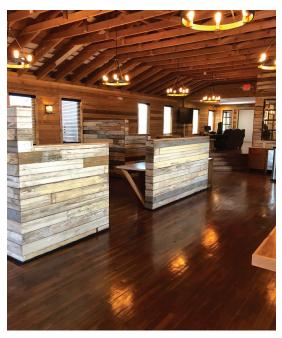

## **1804 ULIT AVENUE**

Austin, TX 78702

- \$1,400,000
- 2,788 SF
- 6 parking spaces, plus street parking
- Central Eastside location
- 5 minutes to downtown

- 1 block to Cap Metro Station
- Neighborhood dining & entertainment options
- Classic remodeled office space
- Zoned NO