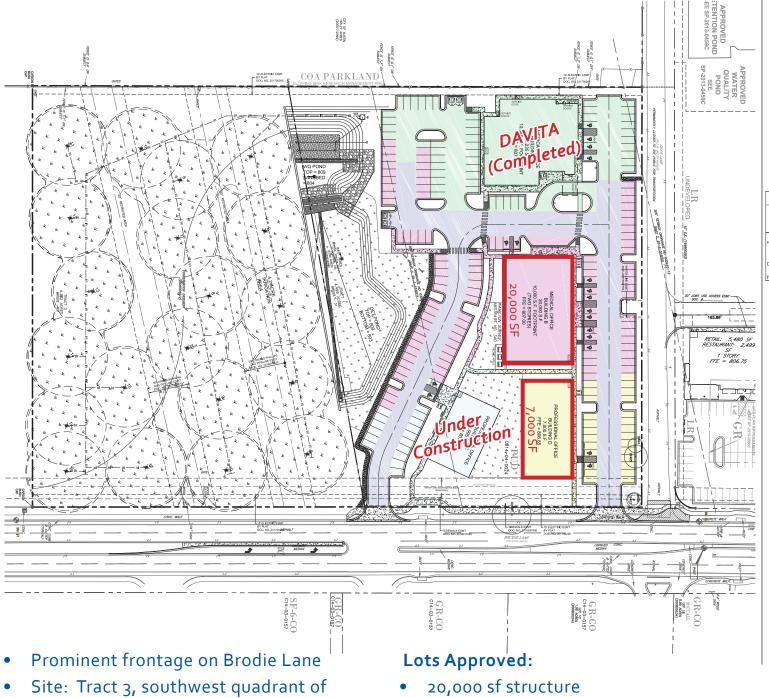

## **DEERFIELD PARK** Office Building Sites – Fully Permitted For Sale

CORPORATE REAL ESTATE ADVISORS

in conjunction with

# ZWALTERS

- Brodie Lane & Davis Lane
- Site Development Permit in hand
- Water Quality/Detention built

#### (512) 497-0057 **DOUG MCGREGOR** dmcgregor@tower-commercial.com

- 7,000 sf structure