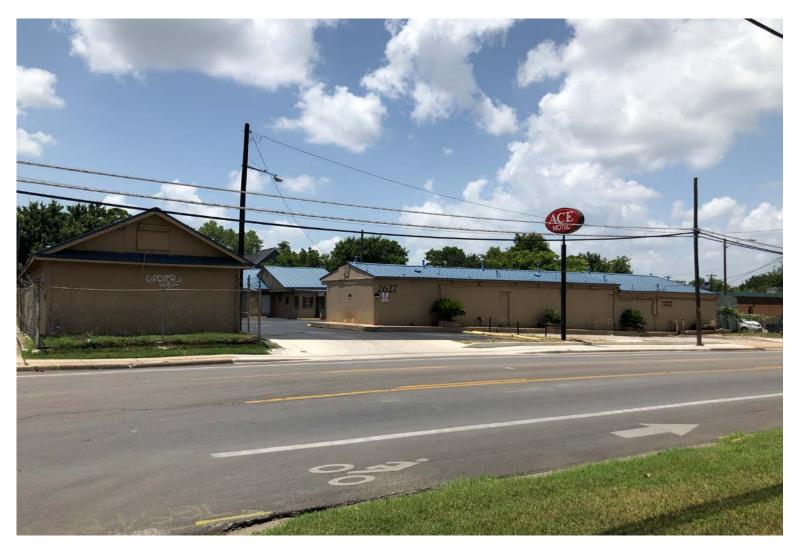

# **FOR SALE - ACE MOTEL** 2627 Manor Road Austin, TX 78722

COMMERCIAL CORPORATE REAL ESTATE ADVISORS in conjunction with

**LEAD**COMMERCIAL

- Land area .55 acres
- Current zoning CS, Future zoning CS-CO-MU-NP
- 1.5 miles from Downtown
- 2.5 miles from Mueller Development
- Call brokers for pricing