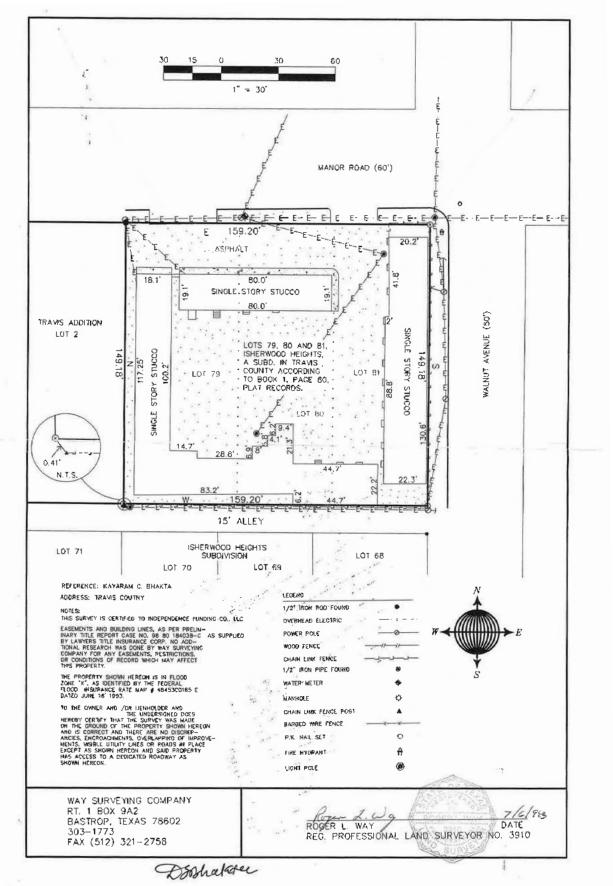

# **FOR SALE - ACE MOTEL** 2627 Manor Road Austin, TX 78722

COMMERCIAL CORPORATE REAL ESTATE ADVISORS in conjunction with

**LEAD**COMMERCIAL

- Land area .55 acres
- Current zoning CS, Future zoning CS-CO-MU-NP
- 1.5 miles from Downtown
- 2.5 miles from Mueller Development
- Call brokers for pricing