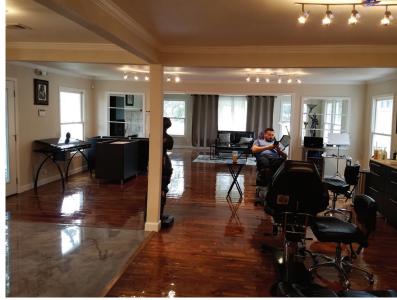

## AVAILABLE OFFICE/RETAIL SPACE — TITOWE 503 S Loop 4 | Buda, TX 78610

- Two suites = 2,544 sqft; may be leased together or separate
- Suite A: 1,128 ft / 2 Baths / Immediately available
- Suite B: 1,416 ft / 1 Bath / Available May 1, 2020 or sooner
- High ceilings in Suite A with wood floors throughout the entire building
- Several private offices and several large rooms

- 11 parking spaces
- Street signage available
- Asking \$22.50/ft./yr plus expenses of \$6.73/ft./yr.(which includes electricity)
- · Near new commercial and residential developments in growing downtown Buda
- New restaurant/bar, brewery, and high end retail in the area