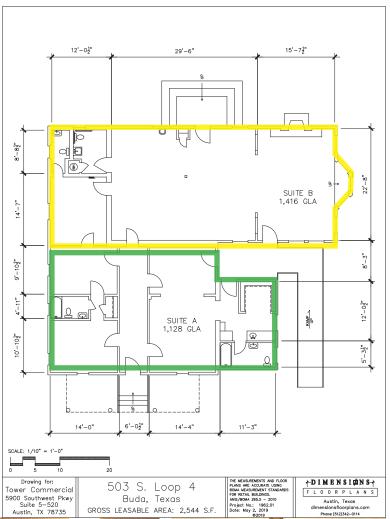

## AVAILABLE OFFICE/RETAIL SPACE — TITOWE 503 S Loop 4 | Buda, TX 78610

- Two suites = 2,544 sqft; may be leased together or separate
- Suite A: 1,128 ft / 2 Baths / Immediately available
- Suite B: 1,416 ft / 1 Bath / Available May 1, 2020 or sooner
- High ceilings in Suite A with wood floors throughout the entire building
- Several private offices and several large rooms

- 11 parking spaces
- Street signage available
- Asking \$22.50/ft./yr plus expenses of \$6.73/ft./yr.(which includes electricity)
- · Near new commercial and residential developments in growing downtown Buda
- New restaurant/bar, brewery, and high end retail in the area