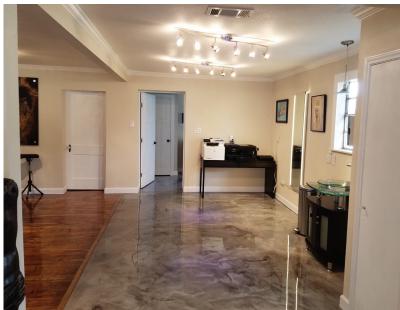

## AVAILABLE OFFICE/RETAIL SPACE — TITOWE 503 S Loop 4 | Buda, TX 78610

- Two suites = 2,544 sqft; may be leased together or separate
- Suite A: 1,128 ft / 2 Baths / Immediately available
- Suite B: 1,416 ft / 1 Bath / Available May 1, 2020 or sooner
- High ceilings in Suite A with wood floors throughout the entire building
- Several private offices and several large rooms

- 11 parking spaces
- Street signage available
- Asking \$22.50/ft./yr plus expenses of \$6.73/ft./yr.(which includes electricity)
- · Near new commercial and residential developments in growing downtown Buda
- New restaurant/bar, brewery, and high end retail in the area