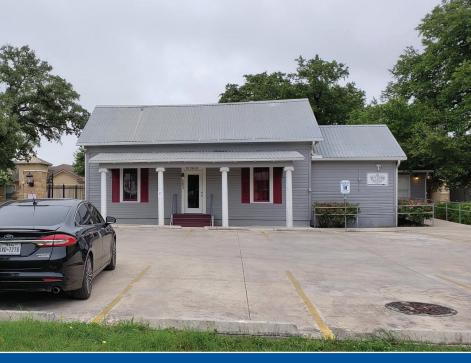

## AVAILABLE OFFICE/RETAIL SPACE — TITOWE 503 S Loop 4 | Buda, TX 78610

- Two suites = 2,544 sqft; may be leased together or separate
- Suite A: 1,128 ft / 2 Baths / Immediately available
- Suite B: 1,416 ft / 1 Bath / Available May 1, 2020 or sooner
- High ceilings in Suite A with wood floors throughout the entire building
- Several private offices and several large rooms

- 11 parking spaces
- Street signage available
- Asking \$22.50/ft./yr plus expenses of \$6.73/ft./yr.(which includes electricity)
- · Near new commercial and residential developments in growing downtown Buda
- New restaurant/bar, brewery, and high end retail in the area