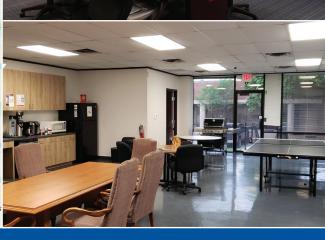

## SHARED OFFICE/SUBLEASE — TITOWE

**SOUTHEAST AUSTIN** 

4120 Freidrich Lane | Austin, TX 78744

CORPORATE REAL ESTATE ADVISORS

• 11,086 ft. Office and Lab area (dedicate sublease area and shared areas)

- 5 private offices
- 12 cubicles
- Drop ceiling lab space is approximately 5,000 ft
- Lab area contains 3 phase power with 800 amps service
- Access to temperature chamber
- Large shared break area, reception area and conference room
- Sublease term thru May 31, 2021
- Available immediately
- Asking \$13.50/ft./yr. plus nnn
- Nnn's are \$5.48/ft./yr.