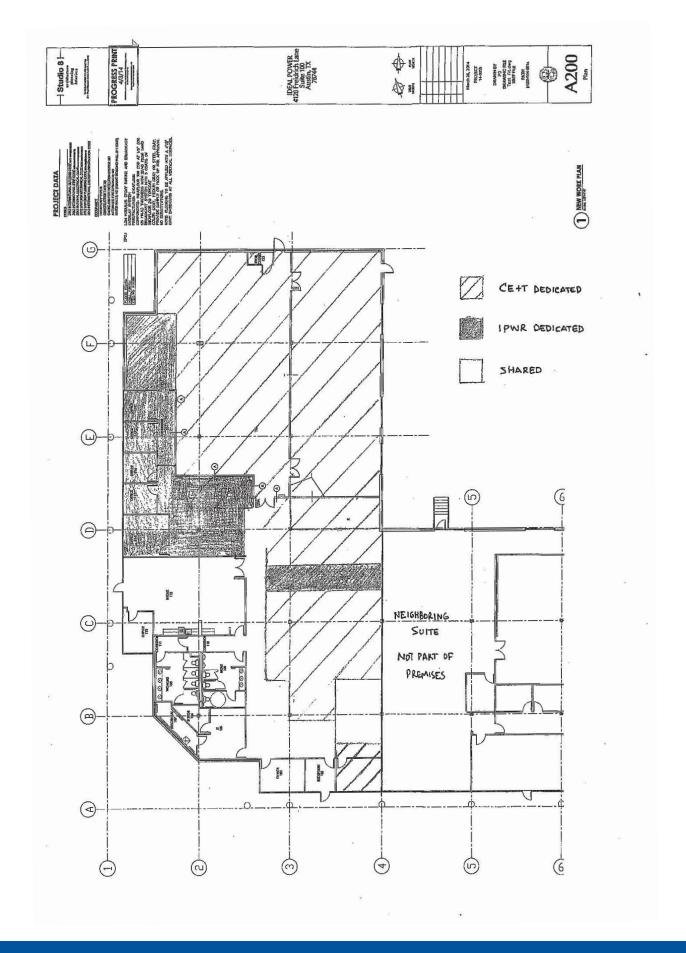

## SHARED OFFICE/SUBLEASE — TITOWE

**SOUTHEAST AUSTIN** 

4120 Freidrich Lane | Austin, TX 78744

CORPORATE REAL ESTATE ADVISORS

• 11,086 ft. Office and Lab area (dedicate sublease area and shared areas)

- 5 private offices
- 12 cubicles
- Drop ceiling lab space is approximately 5,000 ft
- Lab area contains 3 phase power with 800 amps service
- Access to temperature chamber
- Large shared break area, reception area and conference room
- Sublease term thru May 31, 2021
- Available immediately
- Asking \$13.50/ft./yr. plus nnn
- Nnn's are \$5.48/ft./yr.