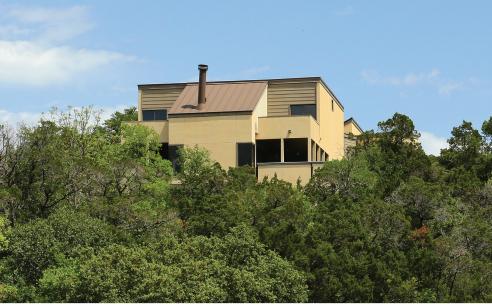

## **FOR SALE**

## OFFICE BUILDING MINUTES TO DOWNTOWN

3102 Bee Cave Rd | Austin, TX 78746

- Size: 6,669 sq.ft. building on 1.2663 acres
- Price: \$2,200,770 (\$330/ft.)
- Ideal for either an owner occupant or investor
- Parking: 4 spaces/1,000 ft
- Potential space available for owner occupancy from 615 ft to 4,838 ft.