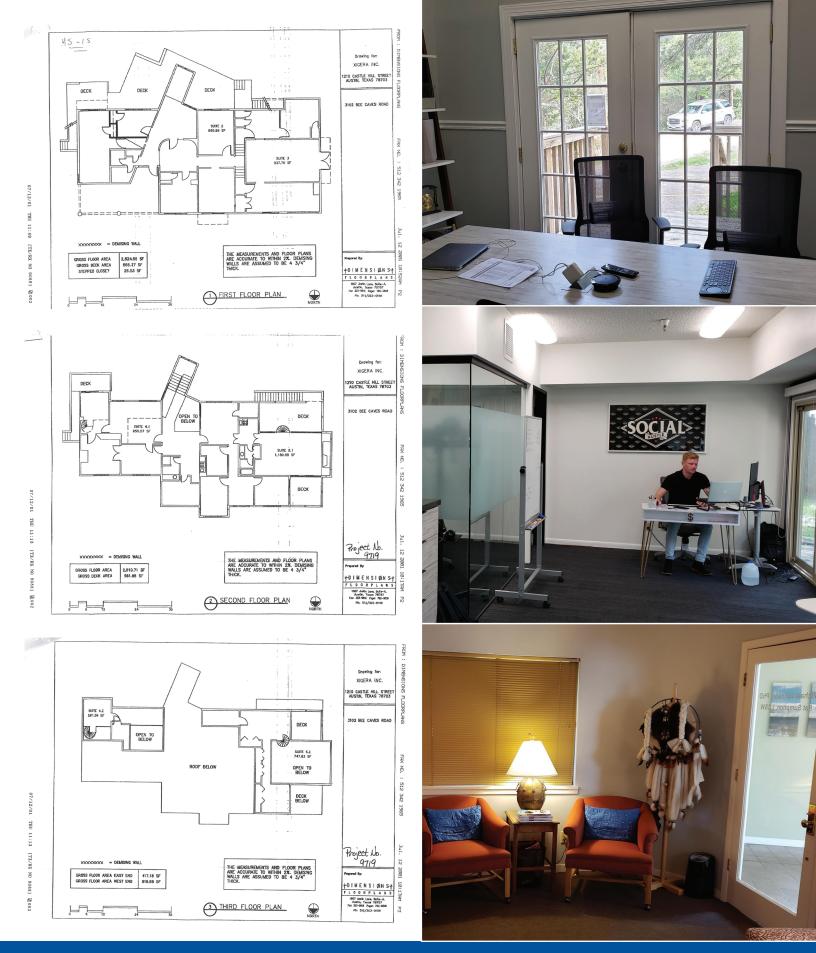

## **FOR SALE**

## OFFICE BUILDING MINUTES TO DOWNTOWN

3102 Bee Cave Rd | Austin, TX 78746

- Size: 6,669 sq.ft. building on 1.2663 acres
- Price: \$2,200,770 (\$330/ft.)
- Ideal for either an owner occupant or investor
- Parking: 4 spaces/1,000 ft
- Potential space available for owner occupancy from 615 ft to 4,838 ft.