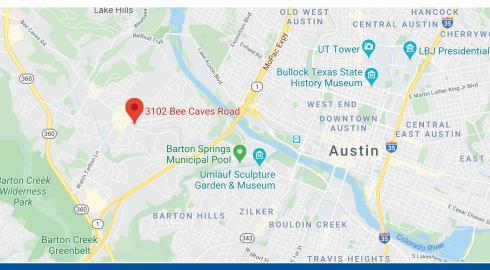

## OFFICE BUILDING MINUTES TO DOWNTOWN

3102 Bee Cave Rd | Austin, TX 78746

- Size: 6,669 sq.ft. building on 1.2663 acres
- Price: \$2,200,770 (\$330/ft.)
- Ideal for either an owner occupant or investor
- Parking: 4 spaces/1,000 ft
- Potential space available for owner occupancy from 615 ft to 4,838 ft.