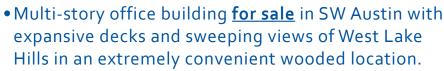

## OFFICE BUILDING MINUTES TO DOWNTOWN

3102 Bee Cave Rd | Austin, TX 78746

- Size: 6,669 sq.ft. building on 1.2663 acres
- Price: \$2,200,770 (\$330/ft.)
- Ideal for either an owner occupant or investor
- Parking: 4 spaces/1,000 ft
- Potential space available for owner occupancy from 615 ft to 4,838 ft.