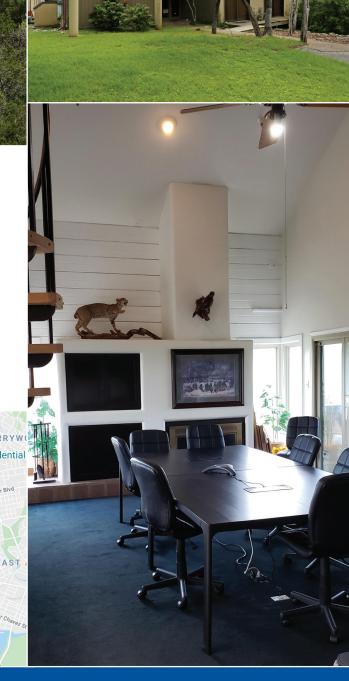

## OFFICE BUILDING MINUTES TO DOWNTOWN

3102 Bee Cave Rd | Austin, TX 78746

- Size: 6,669 sq.ft. building on 1.2663 acres
- Price: \$2,200,770 (\$330/ft.)
- Ideal for either an owner occupant or investor
- Parking: 4 spaces/1,000 ft
- Potential space available for owner occupancy from 615 ft to 4,838 ft.