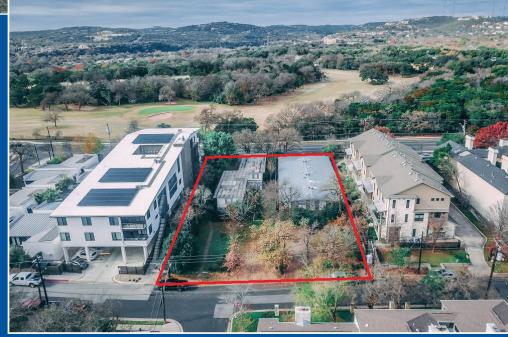

## PROPERTY FOR SALE 1300 & 1302 Norwalk

## - MITOWERcommercial corporate real estate advisors

- 26,125 SF of land
- Zoned MF-3
- Located just north of Lake Austin Blvd & O'Henry Middle School
- Fronts on Exposition Blvd. with views to golf course
- Pricing contact broker