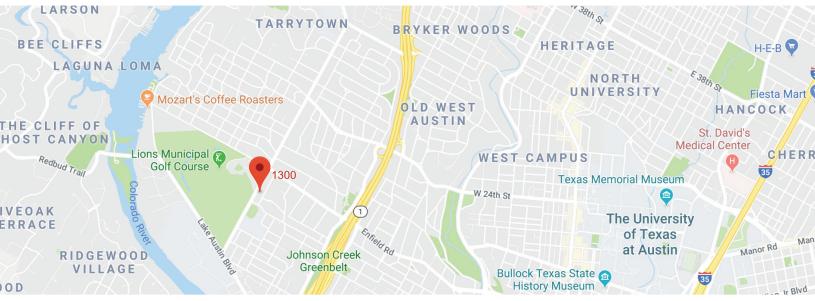

## PROPERTY FOR SALE 1300 & 1302 Norwalk

## - MITOWERcommercial corporate real estate advisors

- 26,125 SF of land
- Zoned MF-3
- Located just north of Lake Austin Blvd & O'Henry Middle School
- Fronts on Exposition Blvd. with views to golf course
- Pricing contact broker