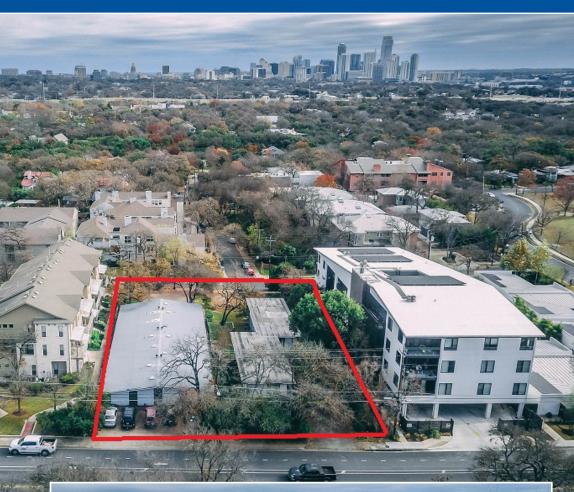

## PROPERTY FOR SALE 1300 & 1302 Norwalk

## - MITOWERcommercial corporate real estate advisors

- 26,125 SF of land
- Zoned MF-3
- Located just north of Lake Austin Blvd & O'Henry Middle School
- Fronts on Exposition Blvd. with views to golf course
- Pricing contact broker