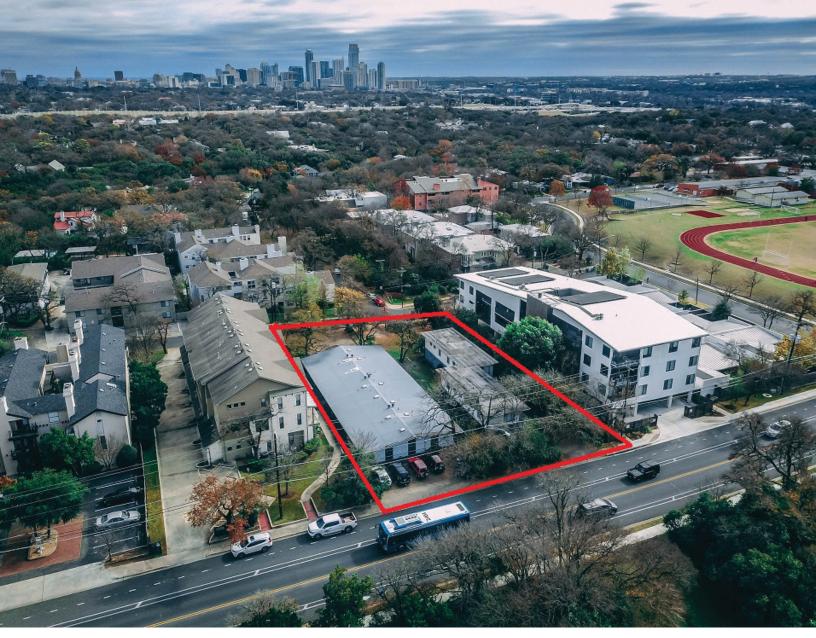

## PROPERTY FOR SALE 1300 & 1302 Norwalk

## - MITOWERcommercial corporate real estate advisors

- 26,125 SF of land
- Zoned MF-3
- Located just north of Lake Austin Blvd & O'Henry Middle School
- Fronts on Exposition Blvd. with views to golf course
- Pricing contact broker